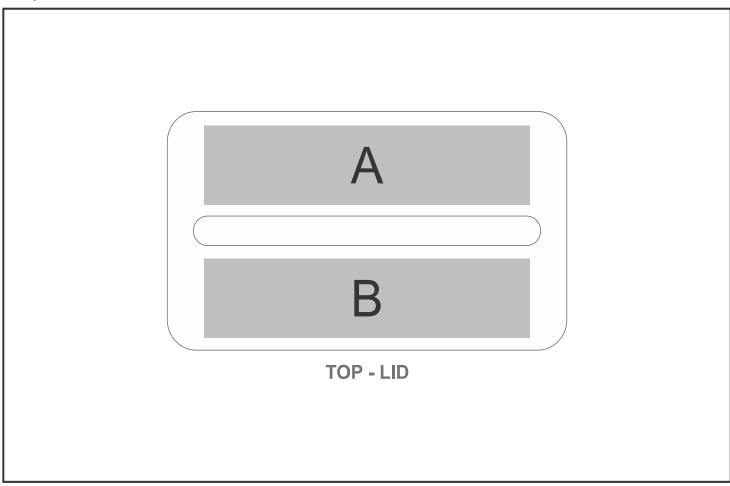

## **Branding Options:**

| Position | Branding Method (Branding Code) | No. of Colours | Dimension              |
|----------|---------------------------------|----------------|------------------------|
| A        | Laser Engraving (LC)            | N/A            | 150mm wide x 35mm high |
| A        | Screen Print (SA)               | 1 Colour       | 140mm wide x 30mm high |
| A        | Pad Printing (PA)               | 4 Colours      | 50mm wide x 20mm high  |
|          |                                 | 1              |                        |

| В | Laser Engraving (LC) | N/A       | 150mm wide x 35mm high |
|---|----------------------|-----------|------------------------|
| В | Screen Print (SA)    | 1 Colour  | 140mm wide x 30mm high |
| В | Pad Printing (PA)    | 4 Colours | 50mm wide x 20mm high  |